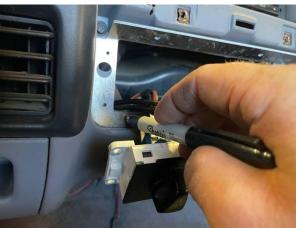

- 3. Remove the four 7 mm climate control screws and remove the climate control assembly.
- 4. Temporarily install the new OBS Solutions climate control bracket. While pushing the bracket into place mark through the two upper 11/64 holes and the two lower 11/64 holes with a good marker.