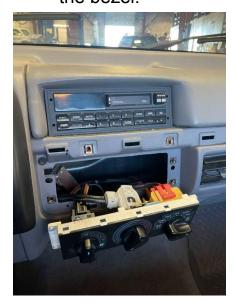

- 3. Remove the four 7 mm climate control screws and remove the climate control assembly.
- 4. Temporarily install the new OBS Solutions climate control bracket. While pushing the bracket into place mark through the two upper 11/64 holes and the two lower 11/64 holes with a good marker.