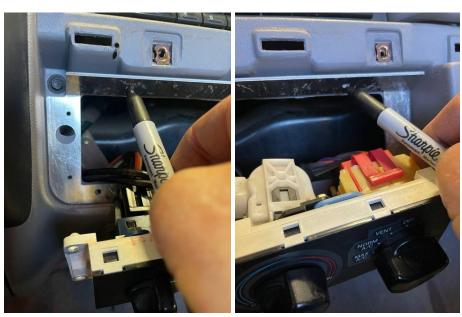

- 3. Remove the four 7 mm climate control screws and remove the climate control assembly.
- 4. Temporarily install the new OBS Solutions climate control bracket. While pushing the bracket into place mark through the two upper 11/64 holes and the two lower 11/64 holes with a good marker.

5. Remove the OBS Solutions climate control bracket. Using a ⅓ inch drill, drill out the marked area. (We like to use a pic tool that we head up and pierce the marked locations. We find this is a great alternative to drilling).