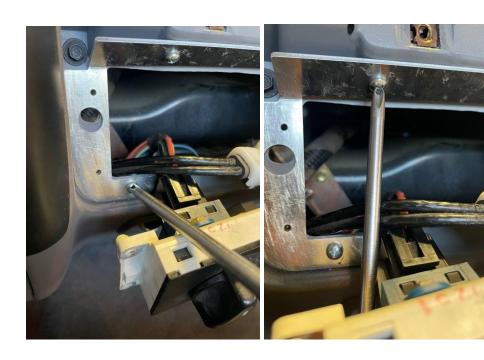

mmended. The trim piece is held on by metal clips.



2. Remove the two 7 mm climate bezel screws and pry out to remove the bezel.



- 3. Remove the four 7 mm climate control screws and remove the climate control assembly.
- 4. Temporarily install the new OBS Solutions climate control bracket. While pushing the bracket into place mark through the two upper 11/64 holes and the two lower 11/64 holes with a good marker.







5. Remove the OBS Solutions climate control bracket. Using a ⅓ inch drill, drill out the marked area. (We like to use a pic tool that we head up and pierce the marked locations. We find this is a great alternative to drilling).



6. Re-install the OBS Solutions climate control bracket and install the four phillips screws that were provided into the four 11/64 holes.





7. Re-install the climate control assembly to the OBS Solutions bracket and re-install the climate control bezel and dash trim piece.