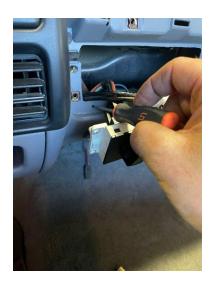

- 3. Remove the four 7 mm climate control screws and remove the climate control assembly.
- 4. Temporarily install the new OBS Solutions climate control bracket. While pushing the bracket into place mark through the two upper 11/64 holes and the two lower 11/64 holes with a good marker.