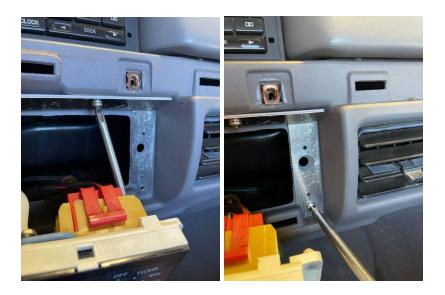

ended. The trim piece is held on by metal clips.



2. Remove the two 7 mm climate bezel screws and pry out to remove the bezel.



- 3. Remove the four 7 mm climate control screws and remove the climate control assembly.
- 4. Temporarily install the new OBS Solutions climate control bracket. While pushing the bracket into place mark through the two upper 11/64 holes and the two lower 11/64 holes with a good marker.







5. Remove the OBS Solutions climate control bracket. Using a ⅓ inch drill, drill out the marked area. (We like to use a pic tool that we head up and pierce the marked locations. We find this is a great alternative to drilling).



6. Re-install the OBS Solutions climate control bracket and install the four phillips screws that were provided into the four 11/64 holes.





7. Re-install the climate control assembly to the OBS Solutions bracket and re-install the climate control bezel and dash trim piece.