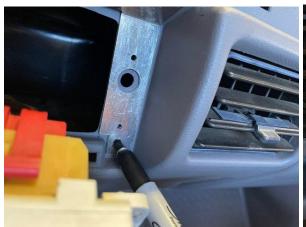

5. Remove the OBS Solutions climate control bracket. Using a ⅓ inch drill, drill out the marked area. (We like to use a pic tool that we head up and pierce the marked locations. We find this is a great alternative to drilling).