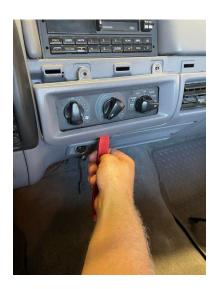

## **CLIMATE CONTROL BRACKET**

1. Start by removing the dash trim piece by pulling towards you. A plastic trim removal tool is recommended. The trim piece is held on by metal clips.

2. Remove the two 7 mm climate bezel screws and pry out to remove the bezel.